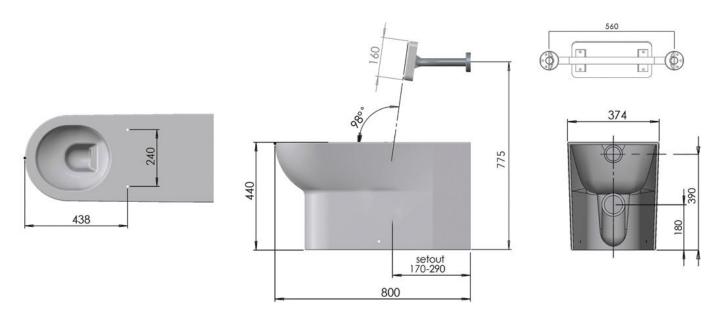

big comfort care pedestal pan

MS019003

version 03

date 13/08/2018

## **FEATURES**

- 4 star WELS rating
- · Concealed floor fixings
- · Ceramic white pan
- WELS Registered Model Name Big Comfort Care Pan
- WELS Registration Number L05007
- WELS 4, 3.2L/min

to comply with the requirements for AS 1428.1:2009 the backrest MUST be installed in accordance with the standard with respect to height and strength of fixings.