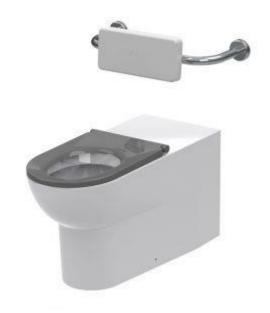

big comfort care pedestal pan

MS019003

version 03

date 13/08/2018

## **FEATURES**

- 4 star WELS rating
- · Concealed floor fixings
- · Ceramic white pan
- WELS Registered Model Name Big Comfort Care Pan
- WELS Registration Number L05007
- WELS 4, 3.2L/min

to comply with the requirements for AS 1428.1:2009 the backrest MUST be installed in accordance with the standard with respect to height and strength of fixings.